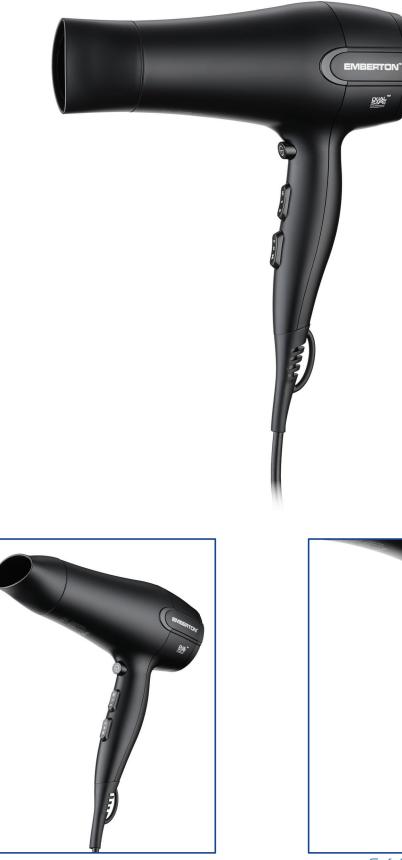

## Thames

Hotel Safety 1875W Hairdryer with Wall Mount Option Matt Black

Matt Black Finish

Safety ON/ OFF Press Switch

## Thames

Hotel Safety 1875W Hairdryer with Wall Mount Option Matt Black

- Hotel Safety ON/OFF Press Switch Saves Energy & Safe
- Dual Safe Thermostat & Latest Technology Internal Fuse
- Ionic Ceramic for Smooth Shiny Result
- Luxurious Soft Touch Finish
- Powerful 1875 Watt DC Motor
- 2 Speed/ 2 Heat & Cool Settings
- Removable Filter Cover & Safety Mesh Blade Cover
- Complete with Air-Flow Concentrator for Perfect Styling & Drying
- Safety Thermostat Over-heating Circuit Protection
- Ergonomic Non-slip Contoured Handle for Comfortable Use and Hold
- Stylish & Elegant Design
- Insulated Motor to Reduce Noise
- Generous 350cm Long Extendable COIL Cord
- Build in Hanging Loop
- Available in EU & BS Plug Variants