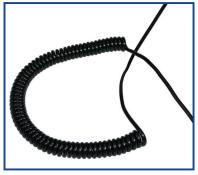

## Thames

Hotel Safety 1875W Hairdryer with Wall Mount Option Matt Black

- Hotel Safety ON/OFF Press Switch Saves Energy & Safe
- Dual Safe Thermostat & Latest Technology Internal Fuse
- Ionic Ceramic for Smooth Shiny Result
- Luxurious Soft Touch Finish
- Powerful 1875 Watt DC Motor
- 2 Speed/ 2 Heat & Cool Settings
- Removable Filter Cover & Safety Mesh Blade Cover
- Complete with Air-Flow Concentrator for Perfect Styling & Drying
- Safety Thermostat Over-heating Circuit Protection
- Ergonomic Non-slip Contoured Handle for Comfortable Use and Hold
- Stylish & Elegant Design
- Insulated Motor to Reduce Noise
- Generous 350cm Long Extendable COIL Cord
- Build in Hanging Loop
- Available in EU & BS Plug Variants

WARNING: Do Not Use This Appliance Near Bathtubs, Showers, Basins or Other Vessels Containing Water.

Wall Mounted Hairdryer Holder Option with Anti-theft Cable Track

Specially Constructed Coil to Retain Shape