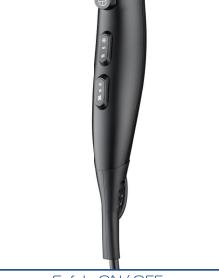

## Thames

Hotel Safety 1875W Hairdryer with Wall Mount Option Matt Black

Matt Black Finish

Safety ON/ OFF Press Switch

## Thames

Hotel Safety 1875W Hairdryer with Wall Mount Option Matt Black

- Hotel Safety ON/OFF Press Switch Saves Energy & Safe
- Dual Safe Thermostat & Latest Technology Internal Fuse
- Ionic Ceramic for Smooth Shiny Result
- Luxurious Soft Touch Finish
- Powerful 1875 Watt DC Motor
- 2 Speed/ 2 Heat & Cool Settings
- Removable Filter Cover & Safety Mesh Blade Cover
- Complete with Air-Flow Concentrator for Perfect Styling & Drying
- Safety Thermostat Over-heating Circuit Protection
- Ergonomic Non-slip Contoured Handle for Comfortable Use and Hold
- Stylish & Elegant Design
- Insulated Motor to Reduce Noise
- Generous 350cm Long Extendable COIL Cord
- Build in Hanging Loop
- Available in EU & BS Plug Variants